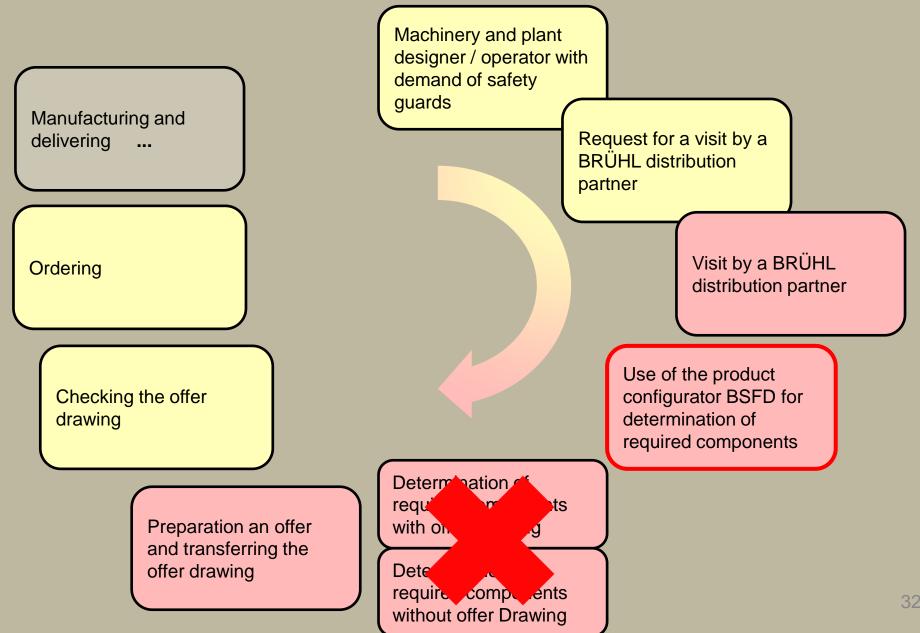

#### New order process

- Improvement of order process
- Improvement of distribution process

www.schutzeinrichtungen.com

Brühl

- Improvement of order process
- Improvement of distribution process
- Sales partnerships
  - Reduction of supply chain by intermediate storage
  - Reduction of item variety by using the separate planning mode EasyFlex
  - On-side cuts