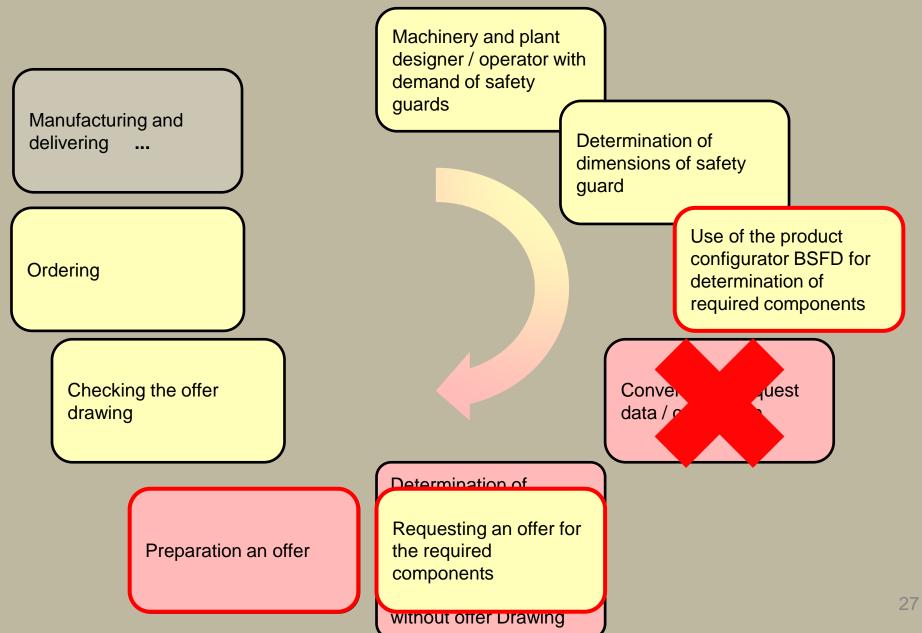

#### New order process

www.schutzeinrichtungen.com

Brühl

#### New order process

Brühl

#### New order process

#### New order process

- Improvement of order process
- Improvement of distribution process

www.schutzeinrichtungen.com

Brühl

- Improvement of order process
- Improvement of distribution process
- Sales partnerships
  - Reduction of supply chain by intermediate storage
  - Reduction of item variety by using the separate planning mode EasyFlex
  - On-side cuts