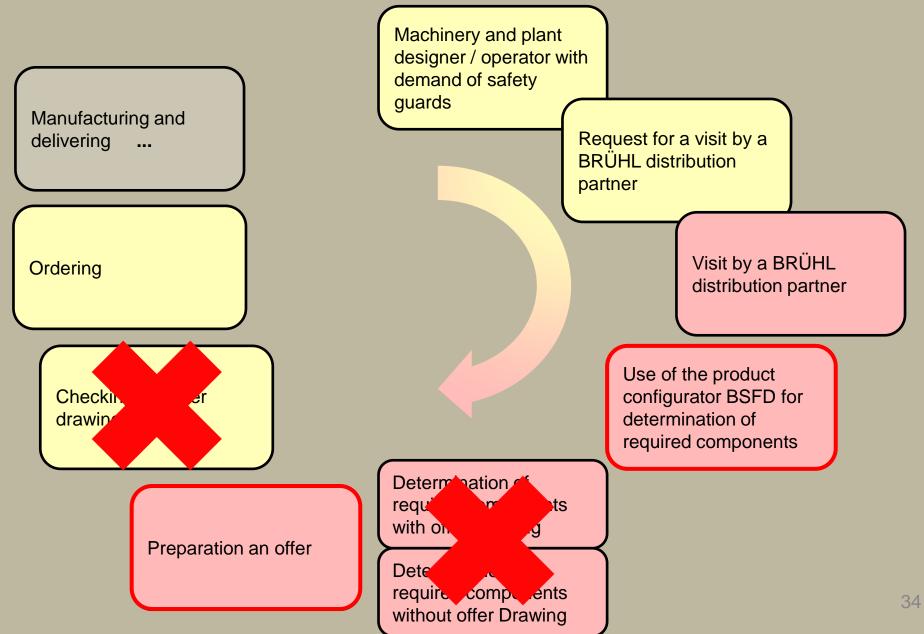

#### New order process

www.schutzeinrichtungen.com

Brühl

#### New order process

Brühl

#### New order process

#### New order process

- Improvement of order process
- Improvement of distribution process

www.schutzeinrichtungen.com

Brühl

- Improvement of order process
- Improvement of distribution process
- Sales partnerships
  - Reduction of supply chain by intermediate storage
  - Reduction of item variety by using the separate planning mode EasyFlex
  - On-side cuts