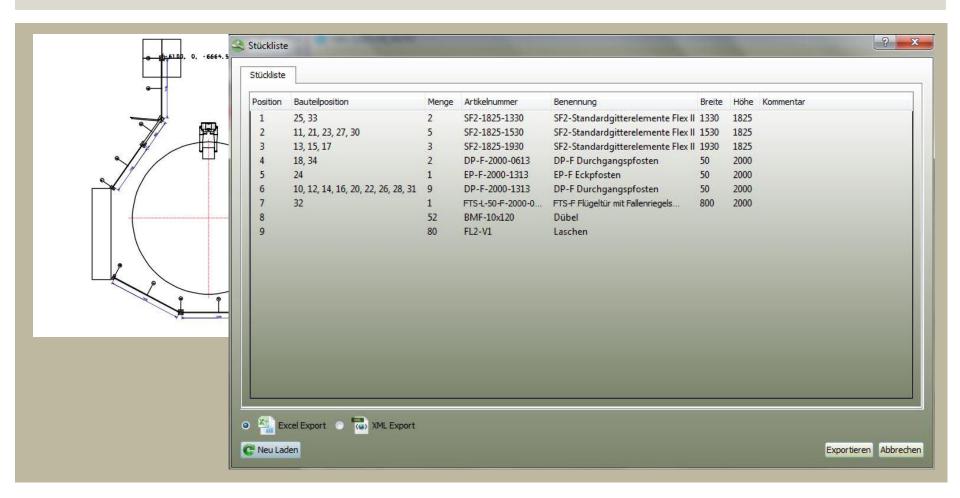

#### Export options:

SRÜHL SAFETY FENCE DESIGNER powered by PARTsolutions / CADENAS

| Datei Export Ansicht Extras Fenst                               | er ?                                                                                            |         |
|-----------------------------------------------------------------|-------------------------------------------------------------------------------------------------|---------|
| STEP 3D                                                         | 2D < Export im STEP 3D-Format                                                                   | ×       |
| 3D CAD Formate<br>3D Systemneutral<br>Grafikformate<br>Sonstige | igurator<br>Ba<br>Hinzufii<br>AutoCA<br>IGES 3D<br>SAT asci<br>SAT bin                          |         |
|                                                                 | STEP 3D<br>Zieldatei: C:\Users\Timo Kleemann\Documents\export.stp<br>Version: STEP AP 203<br>OK | Abbruch |