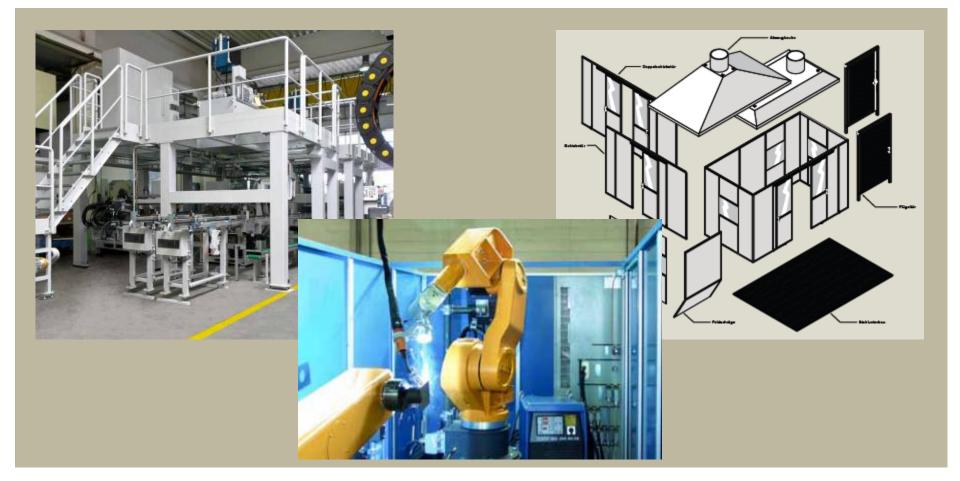

#### SCHUTZZAUNSYSTEM FLEX II

www.schutzeinrichtungen.com

Brühl

- Products

www.schutzeinrichtungen.com

Brühl

#### - Products

#### - Products

Brühl

- Products

#### - Products

Brühl

#### - Special-purpose solutions

www.schutzeinrichtungen.com

#### - Special-purpose solutions

www.schutzeinrichtungen.com

Brühl