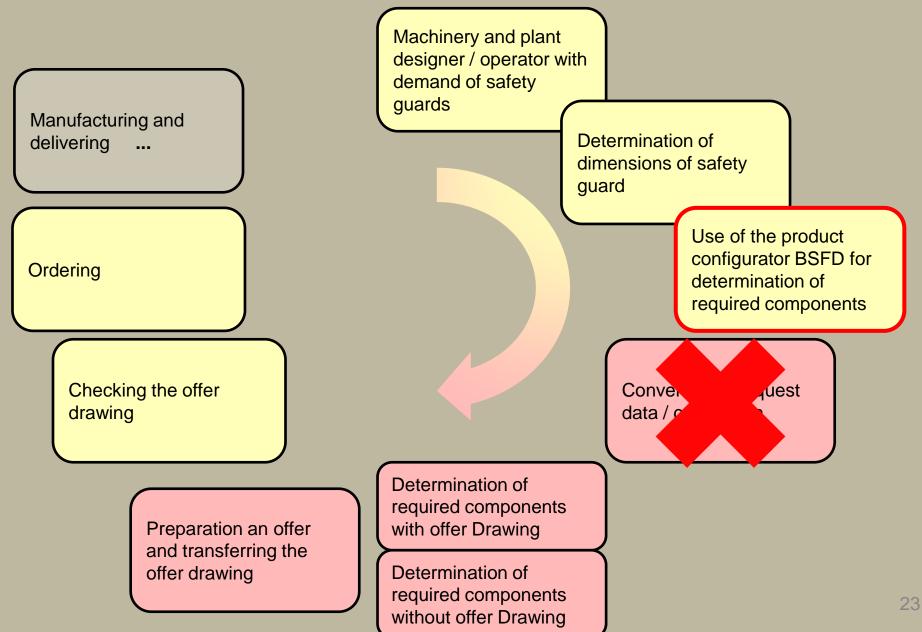

#### New order process

- Improvement of order process
- Improvement of distribution process

www.schutzeinrichtungen.com

Brühl

- Improvement of order process
- Improvement of distribution process
- Sales partnerships
  - Reduction of supply chain by intermediate storage
  - Reduction of item variety by using the separate planning mode EasyFlex
  - On-side cuts