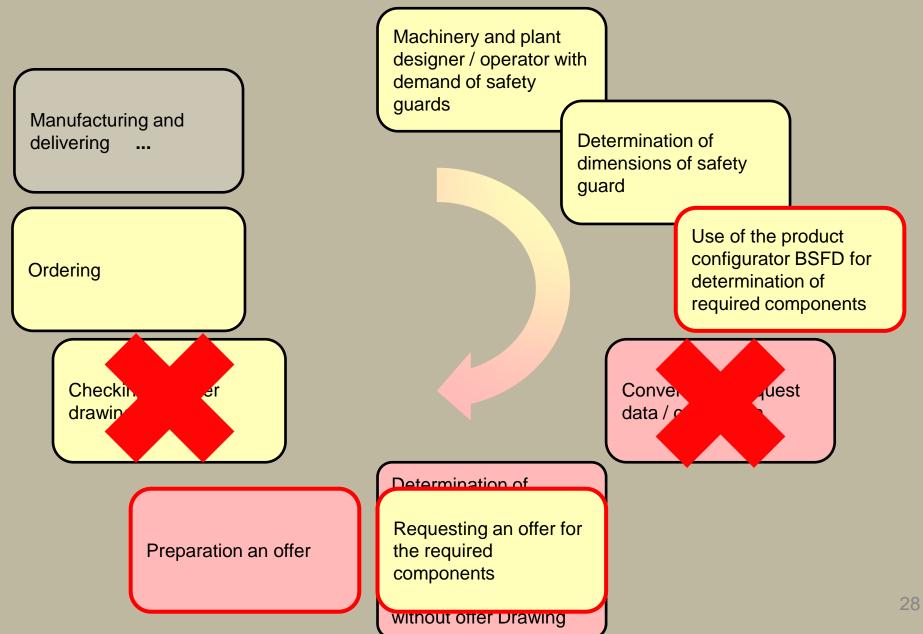

#### New order process

www.schutzeinrichtungen.com

Brühl

#### New order process

Brühl

#### New order process

#### New order process

- Improvement of order process
- Improvement of distribution process

www.schutzeinrichtungen.com

Brühl

- Improvement of order process
- Improvement of distribution process
- Sales partnerships
  - Reduction of supply chain by intermediate storage
  - Reduction of item variety by using the separate planning mode EasyFlex
  - On-side cuts