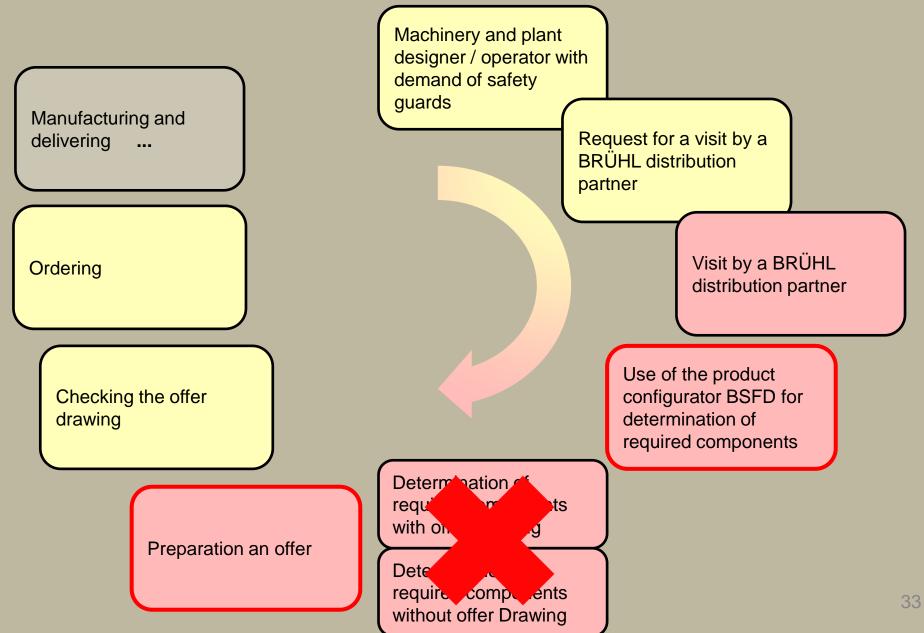

#### New order process

- Improvement of order process
- Improvement of distribution process

www.schutzeinrichtungen.com

Brühl

- Improvement of order process
- Improvement of distribution process
- Sales partnerships
  - Reduction of supply chain by intermediate storage
  - Reduction of item variety by using the separate planning mode EasyFlex
  - On-side cuts