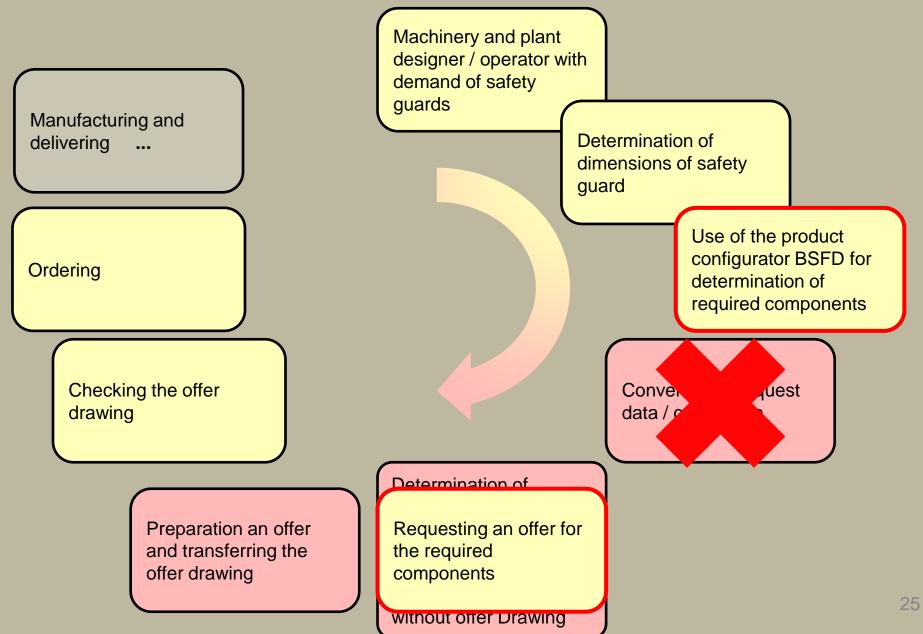

#### New order process

www.schutzeinrichtungen.com

Brühl

#### New order process

Brühl

#### New order process

#### New order process

- Improvement of order process
- Improvement of distribution process

www.schutzeinrichtungen.com

Brühl

- Improvement of order process
- Improvement of distribution process
- Sales partnerships
  - Reduction of supply chain by intermediate storage
  - Reduction of item variety by using the separate planning mode EasyFlex
  - On-side cuts