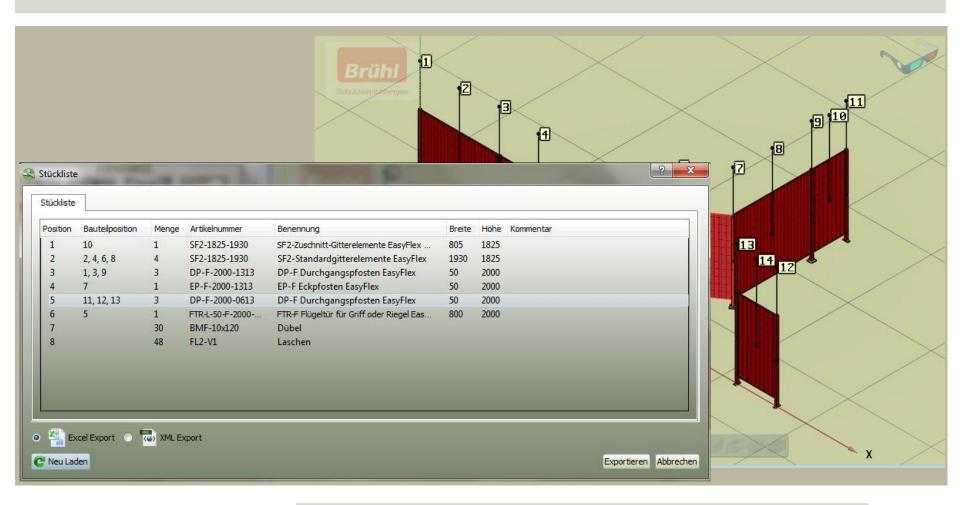

#### Export options:

SRÜHL SAFETY FENCE DESIGNER powered by PARTsolutions / CADENAS

| Datei Export Ansicht Extras Fenst                               | er ?                                                                                            |         |
|-----------------------------------------------------------------|-------------------------------------------------------------------------------------------------|---------|
| STEP 3D                                                         | 2D < Export im STEP 3D-Format                                                                   | ×       |
| 3D CAD Formate<br>3D Systemneutral<br>Grafikformate<br>Sonstige | igurator<br>Ba<br>Hinzufii<br>AutoCA<br>IGES 3D<br>SAT asci<br>SAT bin                          |         |
|                                                                 | STEP 3D<br>Zieldatei: C:\Users\Timo Kleemann\Documents\export.stp<br>Version: STEP AP 203<br>OK | Abbruch |